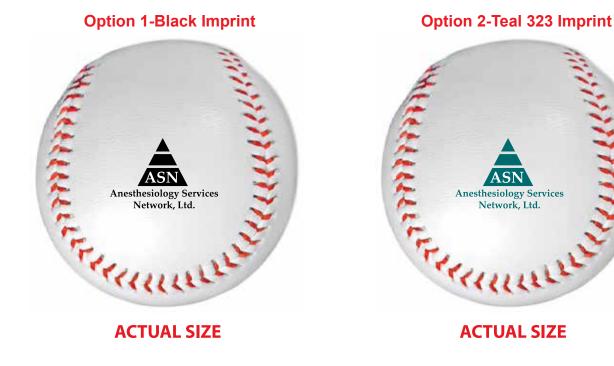

Order#: 128609 Product: Regulation Size Baseball Item #: 1092-108466 Imprint Method: Screen Print on the Centered

eProof

## Note: Artwork is shown at the maximum imprint size possible. Please advise if you'd like to proceed with Black, or if you'd like to change your artwork to our standard Teal imprint color.