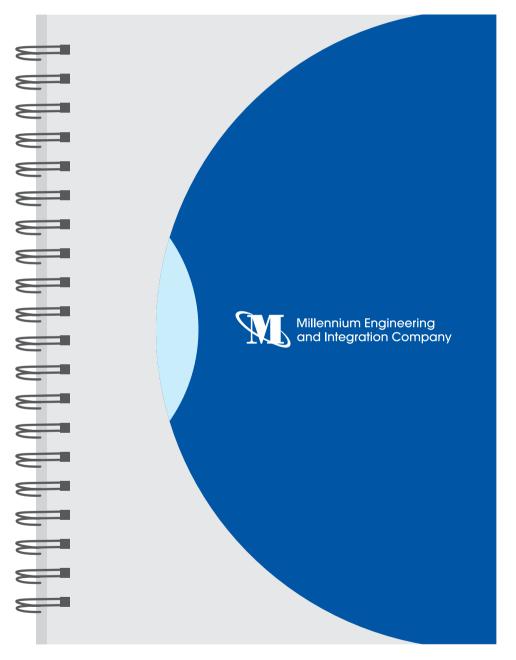

Order#: 128592

Product: Fold 'N Close Notebook - Translucent Blue

Item #: 1097-300600

Imprint Method: Pad Print on the Front Side - White

Artwork shown @ 100%