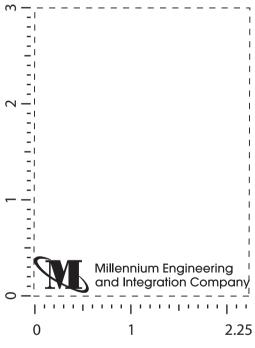

Order#: 128592

Product: Fold 'N Close Notebook - Translucent Blue

Item #: 1097-300600

Imprint Method: Pad Print on the Front Side - White

Artwork shown @ 100%