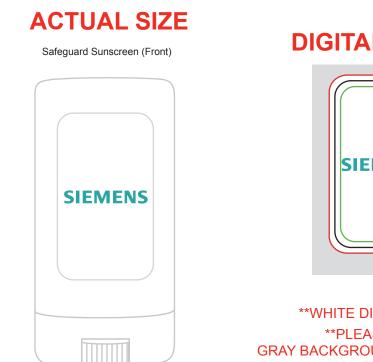

Order#: 128550 Product: Safeguard Sunscreen Stick Item #: 1008-312286 Imprint Method: 4 Color Process on the Front (Label)