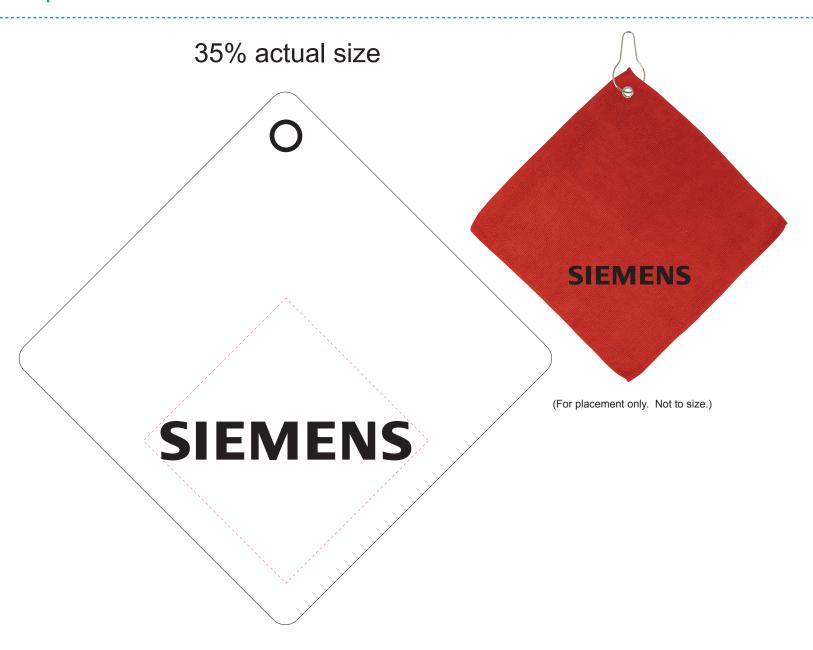

**Order#**: 128550

**Product:** Augusta Microfiber GolfTowel - Red

**Item #**: 1206-307463

Imprint Method: Screen Print on the Front - Black

It is imperative that you view your e-proof and submit your approval and/or changes promptly to maintain your anticipated delivery date.

Please keep in mind that this virtual proof is not a printed sample of your artwork on our product. The size and placement of the artwork may vary from this proof when actually printed on the product. Carefully review the attached proof for verification of copy & layout.