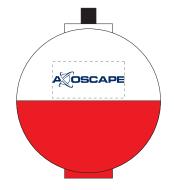

CAREFULLY REVIEW THE ARTWORK ATTACHED.

Order#: 128509

**Product:** Fishing Bobber Item #: 1280-104606

Imprint Method: Screen Print on the Top - Dark Blue 282

Note: Artwork is shown at maximum imprint size

Actual Size of Imprint **Dotted Lines Do Not Print** 