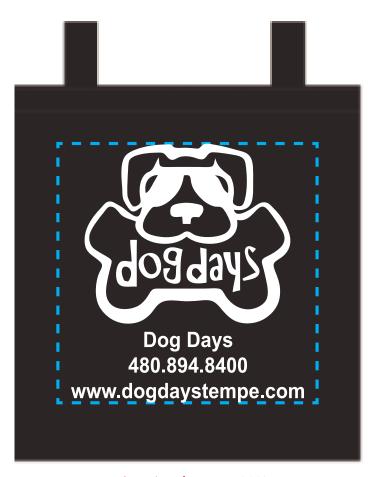

Order#: 128507

**Product:** Big Value Tote - Black

**Item #**: 1039-308686

Imprint Method: Screen Print on the Front - White

Imprint shown @ 30%