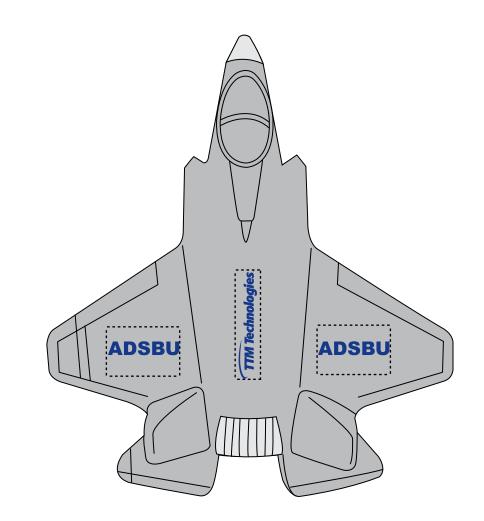

CAREFULLY REVIEW THE ARTWORK ATTACHED.

Order#:128498Product:Fighter Jet Stress BallItem #:1008-304888Imprint Method:Pad Print on the Wings & Body (Top) - Royal Blue 2748

eProof