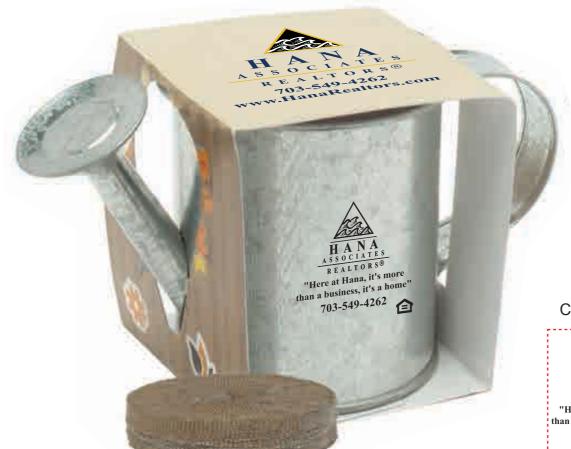

Order#: 128500

**Product:** Mini Watering Can Blossom Kit

**Item #**: 1354-312813

Imprint Method: 4 Color Process on the Top of Wrapper, Screen Print on the Front of Can - Reflex Blue

Can Imprint:

Approx: 1.125" x 1.25"

\*NOTE: In order to enlarge the text and add the Equal Housing logo, I had to reduce the size of your logo. Consequently,

the small details in the wave logo logo might fill in

HANA
ASSOCIATES
REALTORS®
703-549-4262
www.HanaRealtors.com
Approx. 2" x 2"