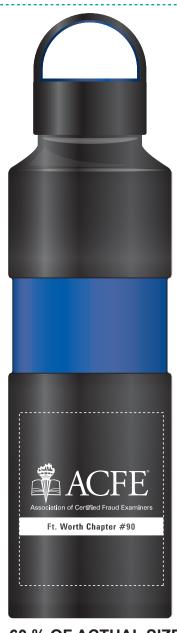

Customer Service E-mail: service@garrettspecialties.com

Order#: 128483

**Product:** Pismo Aluminum Water Bottle

**Item #**: 1087-307433

Imprint Method: Screen Print on the Bottom - White

100 % OF ACTUAL SIZE:

1.2603 in  $_{\rm H~X}$  2.5 in  $_{\rm W}$ 

**60 % OF ACTUAL SIZE** 