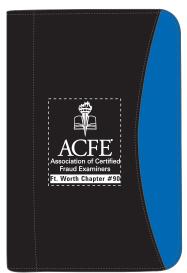

Order#: 128483

Product: Non-Woven Curve Jr Padfolio - Blue

Item #: 1086-310894

Imprint Method: Screen Print on the Front Cover - White

Option 1 - Original Art

Option 2 - Our manufacturer supplied me with a second option where they altered the art to meet their printing standards.