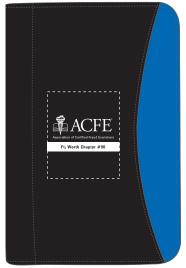

Order#: 128483

Product: Non-Woven Curve Jr Padfolio - Blue

Item #: 1086-310894

Imprint Method: Screen Print on the Front Cover - White

Option 1 - Original Art

Option 2 - Our manufacturer supplied me with a second option where they altered the art to meet their printing standards.