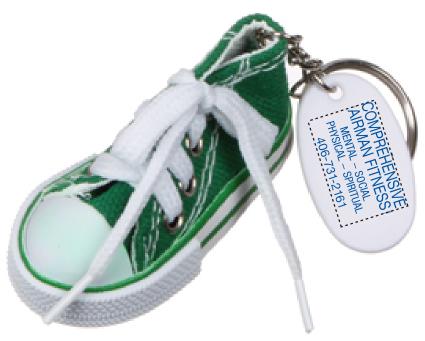

**Order#**: 128477

**Product:** Sneaker Key Chain - Green

Item #: 1092-306514

Imprint Method: Screen Print on the Oval Tag - Side 1 - Reflex Blue

COMPREHENSIVE AIRMAN FITNESS MENTAL – SOCIAL PHYSICAL – SPIRITUAL 406-731-2161

Actual Size of Imprint - 1" x 0.5"

Dotted Lines Do Not Print

Please note: I do not recommend printing your logo on this item. The printable area is very small and the logo will most likely print as a blob rather than a legible logo. I suggest using text only on this item (see above). Please advise.