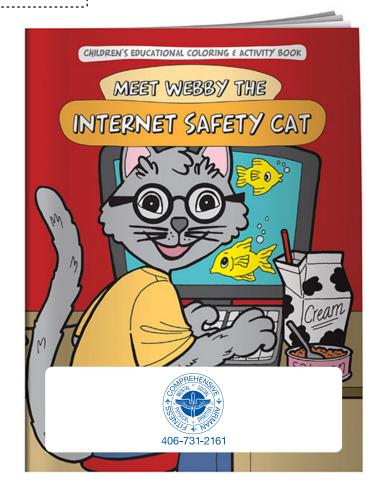

**Order#:** 128477

**Product:** Meet Webby the Internet Safety Cat Coloring Book

Item #: 1010-108372

Imprint Method: Offset Printing on the Front - Reflex Blue

406-731-2161

Actual Size of Imprint - 1.5"x 1.5"

Dotted Lines Do Not Print

Please note: The fine details in the wing logo in the center might fill in because of how small it is