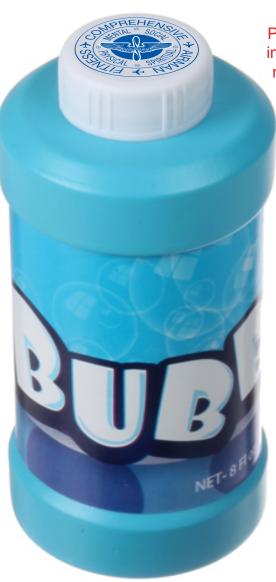

**Order#**: 128477

**Product:** Bubbles - 8oz **Item #:** 1092-305973

Imprint Method: Screen Print on the Cap - Reflex Blue

Actual Size of Imprint - 1"x 1"

Dotted Lines Do Not Print

Please note: The fine details in the wing logo in the center might fill in because of how small it is

Dotted Lines Do Not Print

Please note: The fine details in the wing logo in the center might fill in because of how small it is