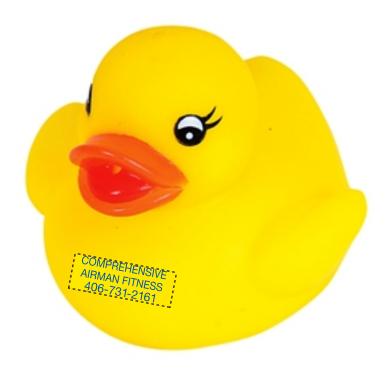

Order#: 128477

**Product:** Plain Rubber Duck **Item #**: 1092-302176

Imprint Method: Pad Print on the On Chest - Reflex Blue

Actual Size of Imprint - 0.75" x 0.19" **Dotted Lines Do Not Print** 

Please note: I do not recommend printing your logo on this item. The printable area is very small and the logo will most likely print as a blob rather than a legible logo. I suggest using text only on this item (see above). Please advise.

## \*\*\*IMPORTANT INFORMATION\*\*\* (PLEASE READ)

Please proof carefully for spelling errors, omissions, and layout accuracy. It is your responsibility to correct any errors. Garrett Specialties assumes no responsibility for errors after a proof has been authorized to print. Please note changes or revisions to your proof from your original instructions may cause revision in your ship date. Delays in paper proof approval also may require a change in your schedule ship dates. Occasionally, some fax machines may distort the image. Please pay close attention to numbers.