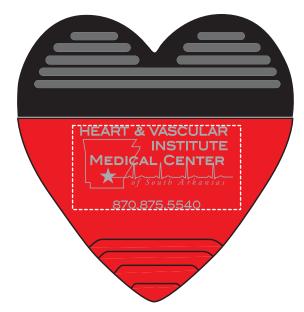

CAREFULLY REVIEW THE ARTWORK ATTACHED.

Order#: 128468

**Product:** Heart Power Clip - Translucent Red

Item #: 1205-104184

Imprint Method: Screen Print on the Front Center - Silver 877

Note" The words "of South Arkansas" are a little small and might be hard to read

The doted box represents the printable area. We cannot print outside of what is represented by that box. Your logo and the phone number were both reduced in size in order to create mroe space between both.