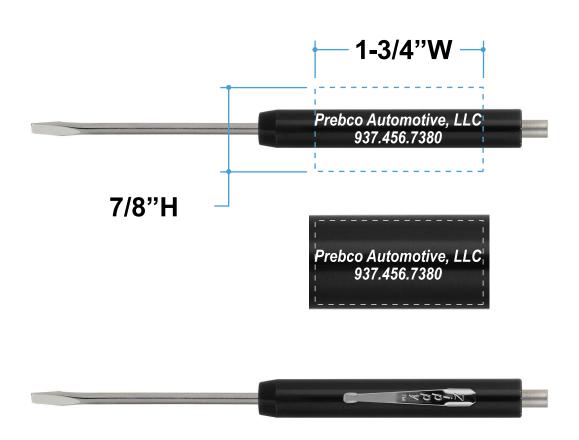

Order#: 128455

**Product:** Zippy Screwdriver Flat Blade/ Magnet Top - Black

Item #: 1215-104431

Imprint Method: Screen Print on the Handle - White