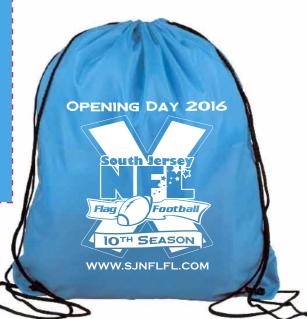

CAREFULLY REVIEW THE ARTWORK ATTACHED.

Order#: 128454

**Product**: 15" x 18" Drawstring Back Pack Bag - Light Blue

**Item #**: 1116-108426

Imprint Method: Silkscreen on the Front - White

50% OF Actual Size of Imprint Actual art Size- 9.5"W x 10"H Dotted Lines Do Not Print

## **OPTION 2**