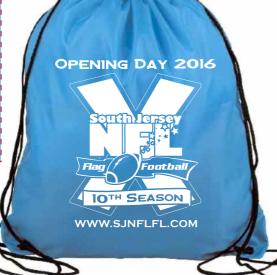

CAREFULLY REVIEW THE ARTWORK ATTACHED.

Order#: 128454

**Product**: 15" x 18" Drawstring Back Pack Bag - Light Blue

**Item #**: 1116-108426

Imprint Method: Silkscreen on the Front - White

50% OF Actual Size of Imprint Actual art Size- 9.5"W x 10"H Dotted Lines Do Not Print

## OPTION 1