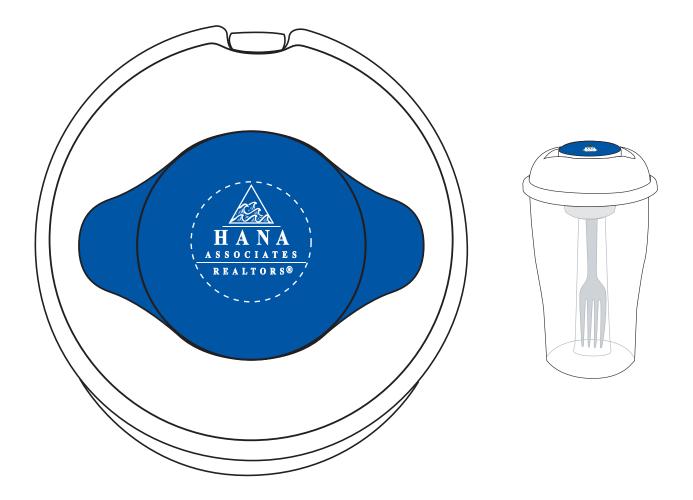

REVISED

eProof

Order#: 128443 Product: Salad Cup - Blue Item #: 1086-310883 Imprint Method: britePix 1 Color on theTop - White