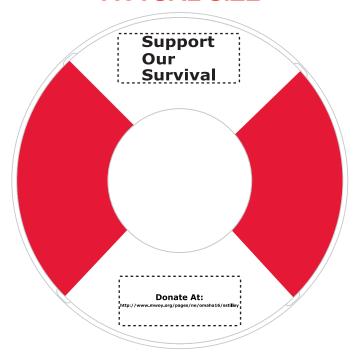

Order#: 128401

**Product:** Life Preserver Stress Ball

Item #: 1008-105471

Imprint Method: Pad Print on the First Side (Top & Bottom White Panel) - White

## **ACTUAL SIZE**

Please note: The dotted boxes are shown to represent the printable area on the panels. We cannot print outside of these boxes. Putting your web address on one line makes it severely small (it is only a 3pt font size, our printing standards require a minimum of 6pt in order to print legibly. As is, your web address will fill in and will not print legibly. I highly suggest splitting the web address into two lines so that it can be enlarged and print legibly (as shown on previous proofs)

200%

Support Our Survival 200%

## **Donate At:**

http://www.mwoy.org/pages/ne/omaha16/sstilley