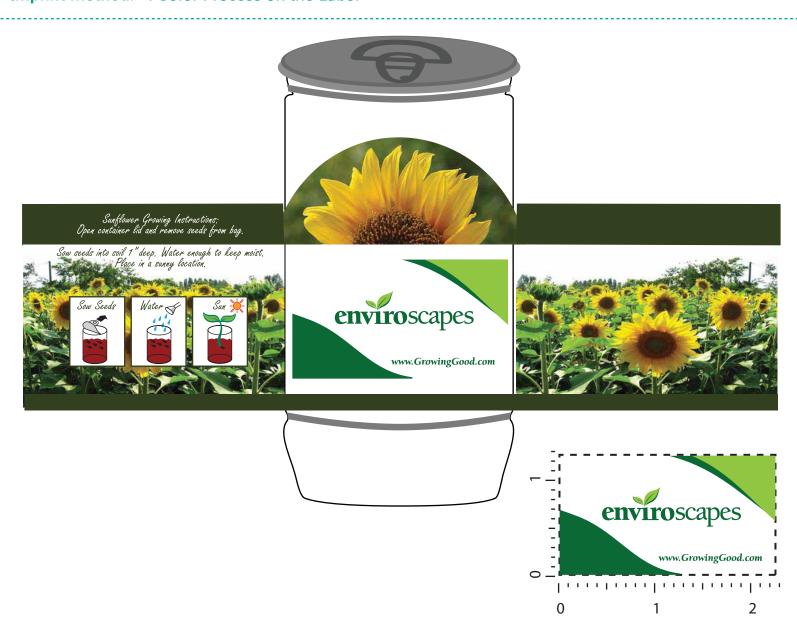

2 Split Rock Drive Suite 11, Cherry Hill, NJ 08003 **Telephone:** 1-856 424-4818 or 1-800 320-1510

Fax: 1-856 424-5269

Hours of Operation: 9:00 - 5:30 pm Eastern, M - F

Customer Service E-mail: service@garrettspecialties.com

Order#: 128392

Product: Sunflower-in-a-Can

Item #: 1097-303796

Imprint Method: 4 Color Process on the Label