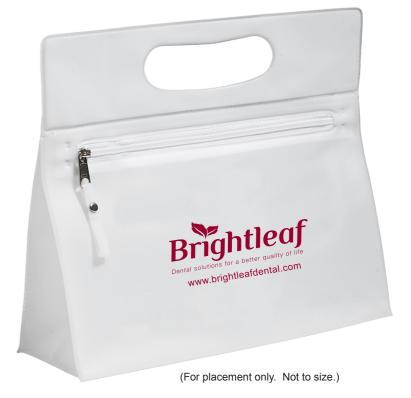

Order#: 128387

**Product:** Mayberry Zippered Amenities Bag - White

Item #: 1206-107228

Imprint Method: Screen Print on the Front - Burgundy 202

## Actual size

Dental solutions for a better quality of life

www.brightleafdental.com