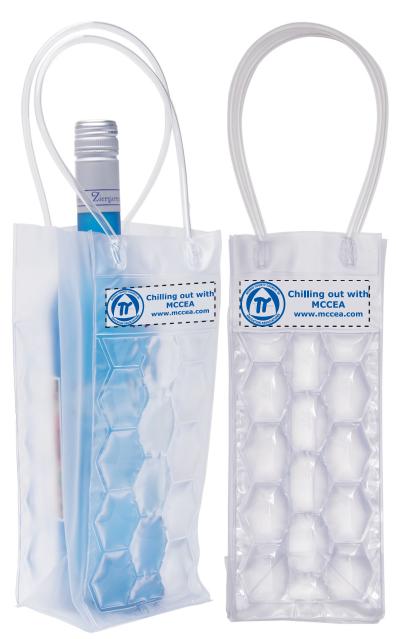

**Order#**: 128354

**Product:** Wine Cooling Tote - Clear

Item #: 1354-313517

Imprint Method: Screen Print on the Side - Reflex Blue

Actual Size of Imprint
Dotted Lines Do Not Print

Image Not To Size For Reference Only