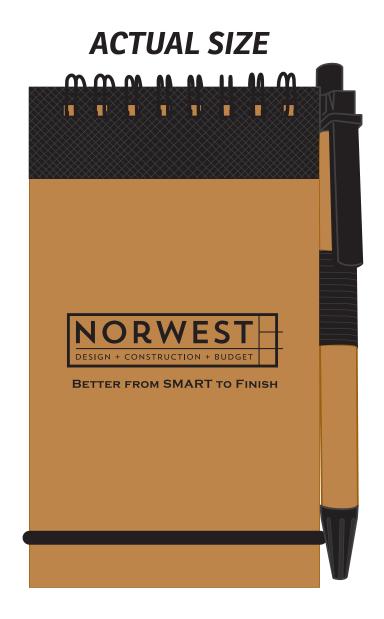

**Order#**: 128350

**Product:** Think Green Recycled Notepad and Pen - Black

**Item #**: 1008-305150

Imprint Method: Pad Print on the Front - Black

## \*\*\*IMPORTANT INFORMATION\*\*\* (PLEASE READ)

Please proof carefully for spelling errors, omissions, and layout accuracy. It is your responsibility to correct any errors. Garrett Specialties assumes no responsibility for errors after a proof has been authorized to print. Please note changes or revisions to your proof from your original instructions may cause revision in your ship date. Delays in paper proof approval also may require a change in your schedule ship dates. Occasionally, some fax machines may distort the image. Please pay close attention to numbers.

It is imperative that you view your e-proof and submit your approval and/or changes promptly to maintain your anticipated delivery date.

Please keep in mind that this virtual proof is not a printed sample of your artwork on our product. The size and placement of the artwork may vary from this proof when actually printed on the product. Carefully review the attached proof for verification of copy & layout.

Due to inherent technical differences in color monitors, the imprint colors and product colors depicted in the attached proof will not resemble those in the final product. We make every effort to match requested custom colors, but cannot guarantee a 100% exact match. Imprints are applied using pad or screen inks. These inks are hand mixed as close as possible to the requested color but may vary 2 to 4 shades. For this reason an exact PMS match cannot be guaranteed. Your order is ON HOLD until we receive an approval from you in reference to your artwork.