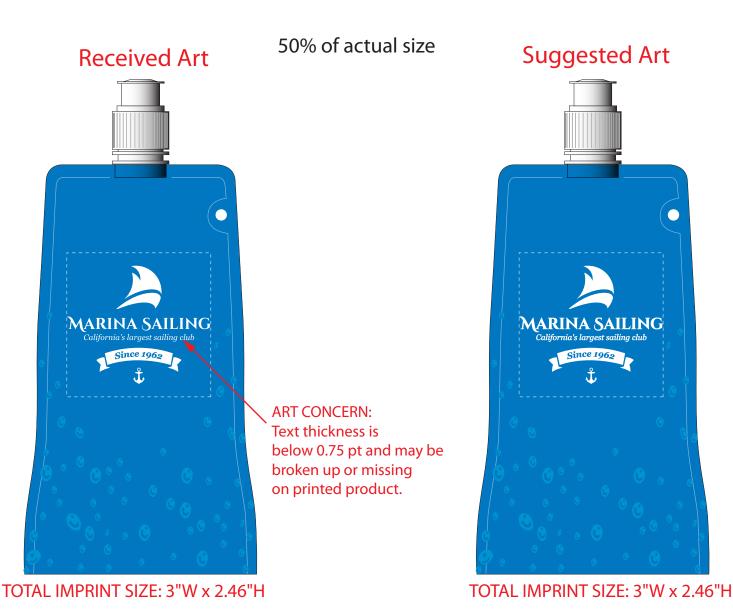

Order#: 128334

**Product:** Foldable Water Bottle - Blue

Item #: 1016-309438

Imprint Method: Pad Print on the Front - White

Your order is ON HOLD until we receive an approval from you in reference to your artwork.