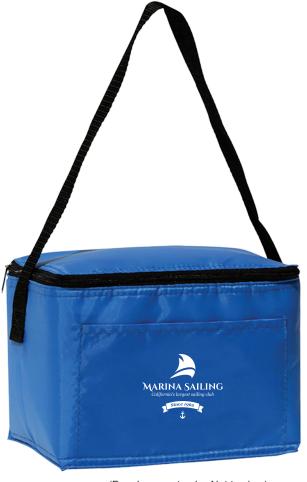

Order#: 128334

Product: 6-Pack Cooler - Blue

**Item #**: 1206-303780

Imprint Method: Screen Print on the Pocket Only - White

## Actual size

(For placement only. Not to size.)