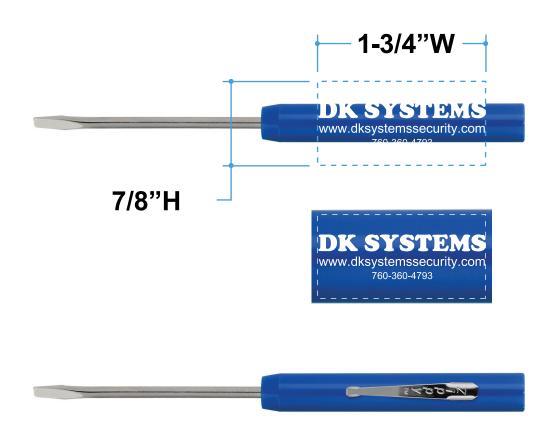

Order#: 128326

Product: Zippy Screwdriver Flat Blade - Blue

**Item #**: 1215-104430

Imprint Method: Screen Print on the Handle - White