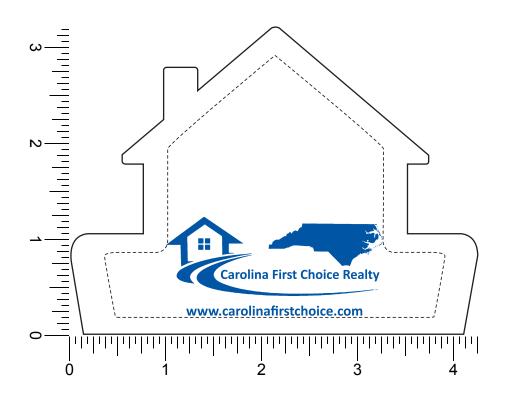

Order#: 128309

**Product:** House Shaped Bag Clip - White

Item #: 1116-303234

Imprint Method: Screen Print on the House - Reflex Blue