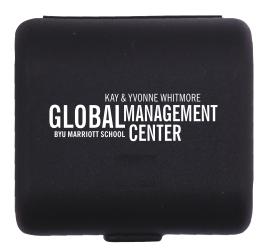

<u>Order#</u>: 128178 <u>Product</u>: Frequent Traveler Power Adapter Kit <u>Item #</u>: 1280-313541 <u>Imprint Method</u>: - Location 1 selected: (Screen Print on the Front.) - 1 mfg. color(s): White

Actual size of the white imprint on the Traveler Power Adapter Kit in black. Note: Red box indicates imprint area and will not print. Smallest text might fill in slightly.

## KAY & YVONNE WHITMORE GLOBALMANAGEMENT BYU MARRIOTT SCHOOL CENTER

NOTE: Imprint color has been changed to white for visibility.

Graphic is for placement only not to scale