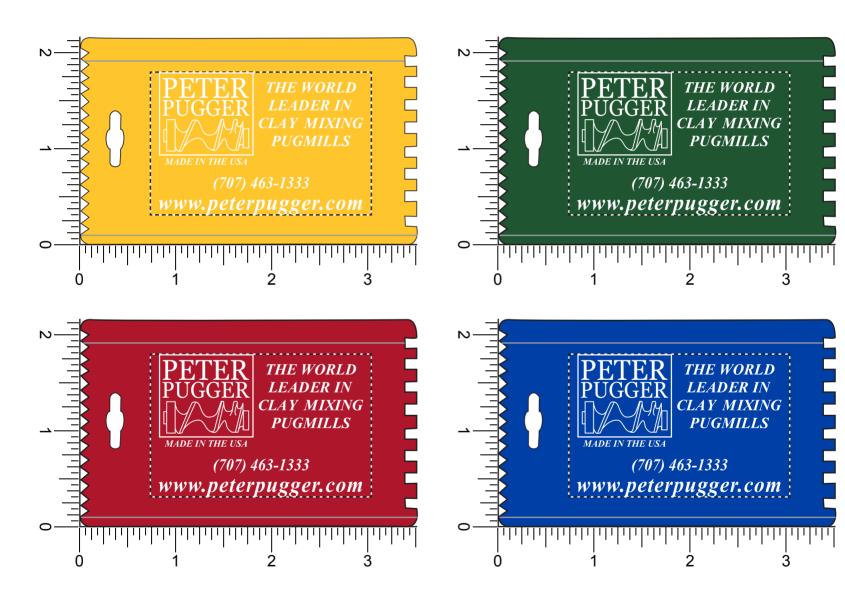

Order#: 128294

**Product: Credit Card Scraper** 

<u>Item #</u>: 1116-107164

Imprint Method: Pad Print White

## \*\*\*IMPORTANT INFORMATION\*\*\* (PLEASE READ)

Please proof carefully for spelling errors, omissions, and layout accuracy. It is your responsibility to correct any errors. Garrett Specialties assumes no responsibility for errors after a proof has been authorized to print. Please note changes or revisions to your proof from your original instructions may cause revision in your ship date. Delays in paper proof approval also may require a change in your schedule ship dates. Occasionally, some fax machines may distort the image. Please pay close attention to numbers.

It is imperative that you view your e-proof and submit your approval and/or changes promptly to maintain your anticipated delivery date.

Please keep in mind that this virtual proof is not a printed sample of your artwork on our product. The size and placement of the artwork may vary from this proof when actually printed on the product. Carefully review the attached proof for verification of copy & layout.

Due to inherent technical differences in color monitors, the imprint colors and product colors depicted in the attached proof will not resemble those in the final product. We make every effort to match requested custom colors, but cannot guarantee a 100% exact match. Imprints are applied using pad or screen inks. These inks are hand mixed as close as possible to the requested color but may vary 2 to 4 shades. For this reason an exact PMS match cannot be guaranteed. Your order is ON HOLD until we receive an approval from you in reference to your artwork.