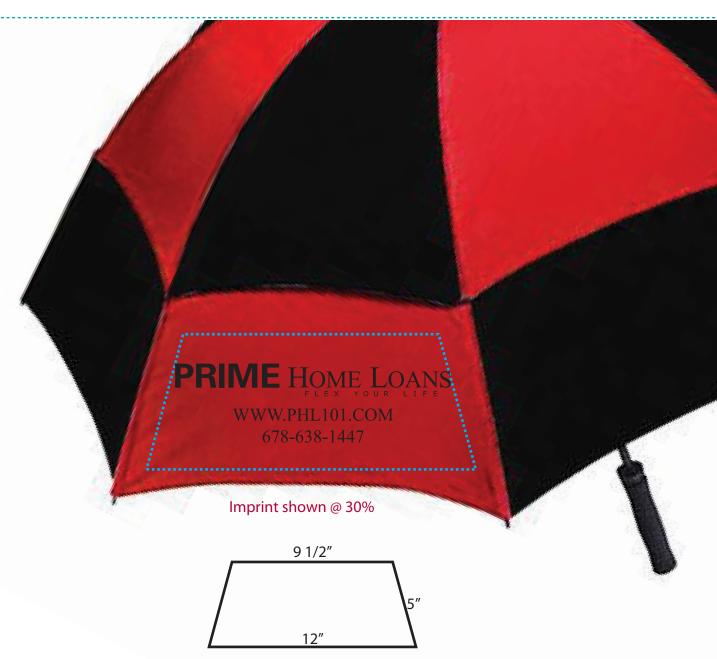

**Order#**: 128276

**Product:** Wind Tamer 62" Golf Umbrella - Red/Black

Item #: 1039-101122

Imprint Method: Screen Print on the Front Panel - Black

## \*\*\*IMPORTANT INFORMATION\*\*\* (PLEASE READ)

Please proof carefully for spelling errors, omissions, and layout accuracy. It is your responsibility to correct any errors. Garrett Specialties assumes no responsibility for errors after a proof has been authorized to print. Please note changes or revisions to your proof from your original instructions may cause revision in your ship date. Delays in paper proof approval also may require a change in your schedule ship dates. Occasionally, some fax machines may distort the image. Please pay close attention to numbers.

It is imperative that you view your e-proof and submit your approval and/or changes promptly to maintain your anticipated delivery date.

Please keep in mind that this virtual proof is not a printed sample of your artwork on our product. The size and placement of the artwork may vary from this proof when actually printed on the product. Carefully review the attached proof for verification of copy & layout.