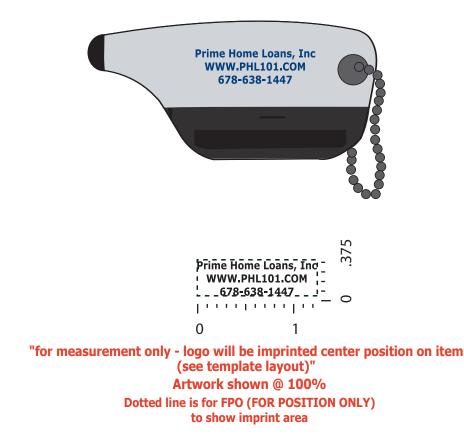

Order#:128276Product:Touch Stylus and Cleaner - SmokeItem #:1097-307280Imprint Method:Pad Print on the Side with stylus pointing to the left - Dark Blue 281

It is imperative that you view your e-proof and submit your approval and/or changes promptly to maintain your anticipated delivery date.

Please keep in mind that this virtual proof is not a printed sample of your artwork on our product. The size and placement of the artwork may vary from this proof when actually printed on the product. Carefully review the attached proof for verification of copy & layout.