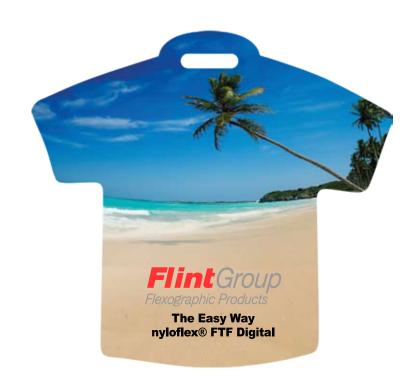

CAREFULLY REVIEW THE ARTWORK ATTACHED.

**Order#**: 128265

**Product:** Beach Scene T-Shirt Luggage Tag

**Item #**: 1016-309569

Imprint Method: 4 Color Process on the Front

Actual Size of Imprint **Dotted Lines Do Not Print** 