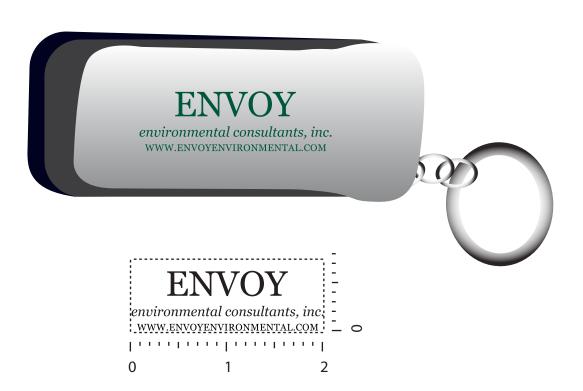

**Order#**: 128206

**Product**: Mini Screwdriver Set with LED Light - Black

**Item #**: 1097-300402

Imprint Method: Screen Print on the Front Side - Dark Green 343

## \*\*\*IMPORTANT INFORMATION\*\*\* (PLEASE READ)

Please proof carefully for spelling errors, omissions, and layout accuracy. It is your responsibility to correct any errors. Garrett Specialties assumes no responsibility for errors after a proof has been authorized to print. Please note changes or revisions to your proof from your original instructions may cause revision in your ship date. Delays in paper proof approval also may require a change in your schedule ship dates. Occasionally, some fax machines may distort the image. Please pay close attention to numbers.

It is imperative that you view your e-proof and submit your approval and/or changes promptly to maintain your anticipated delivery date.

Please keep in mind that this virtual proof is not a printed sample of your artwork on our product. The size and placement of the artwork may vary from this proof when actually printed on the product. Carefully review the attached proof for verification of copy & layout.

Due to inherent technical differences in color monitors, the imprint colors and product colors depicted in the attached proof will not resemble those in the final product. We make every effort to match requested custom colors, but cannot guarantee a 100% exact match. Imprints are applied using pad or screen inks. These inks are hand mixed as close as possible to the requested color but may vary 2 to 4 shades. For this reason an exact PMS match cannot be guaranteed. Your order is ON HOLD until we receive an approval from you in reference to your artwork.