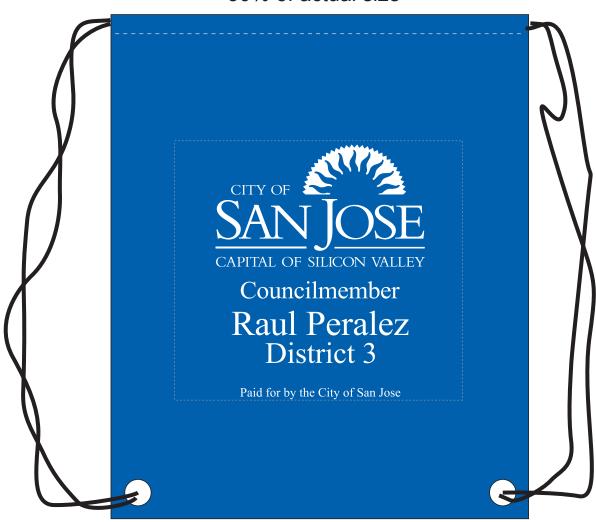

**Order#**: 128210

**Product:** Polyester Drawstring Cinch Pack - Royal Blue

**Item #**: 1016-309863

Imprint Method: Screen Print on the Front - White

## **TOTAL IMPRINT SIZE: 10"W x 8.84"H**

30% of actual size