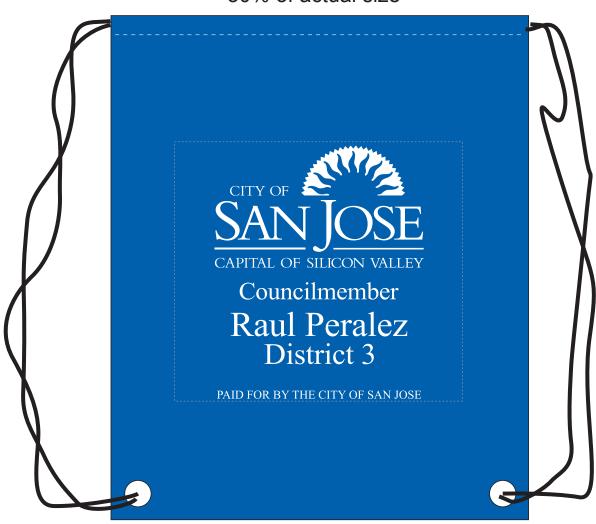

**Order#**: 128210

**Product:** Polyester Drawstring Cinch Pack - Royal Blue

**Item #**: 1016-309863

Imprint Method: Screen Print on the Front - White

## **TOTAL IMPRINT SIZE: 10"W x 8.84"H**

30% of actual size