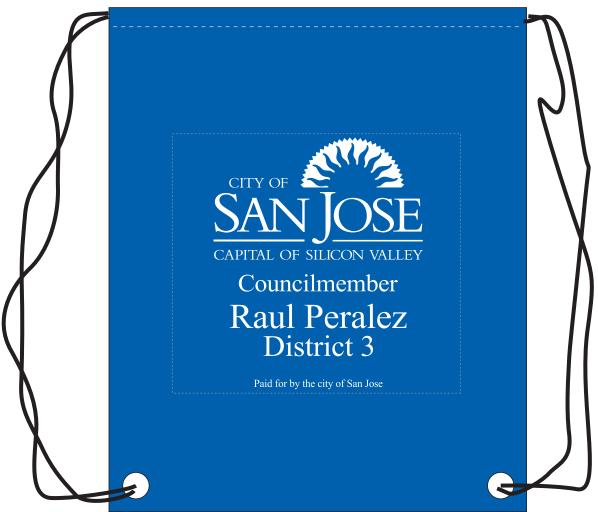

Order#:128210Product:Polyester Drawstring Cinch Pack - Royal BlueItem #:1016-309863Imprint Method:Screen Print on the Front - White

eProof

## TOTAL IMPRINT SIZE: 10"W x 8.84"H

30% of actual size