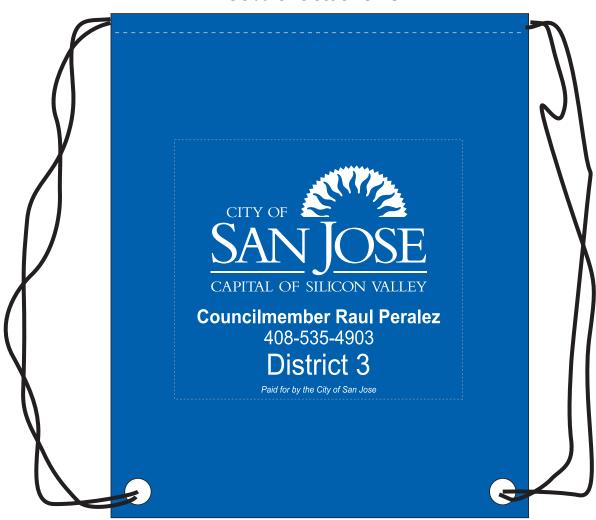

Order#: 128210

**Product:** Polyester Drawstring Cinch Pack - Royal Blue

**Item #**: 1016-309863

Imprint Method: Screen Print on the Front - White

## TOTAL IMPRINT SIZE: 10"W x 8.84"H

30% of actual size