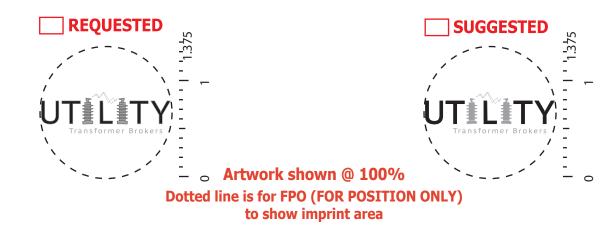

## THIN LINES & SMALL DETAILS WILL FILL IN DUE TO TIGHT REGISTRATION. PLEASE SEE SUGGESTED LAYOUT (Option 2)