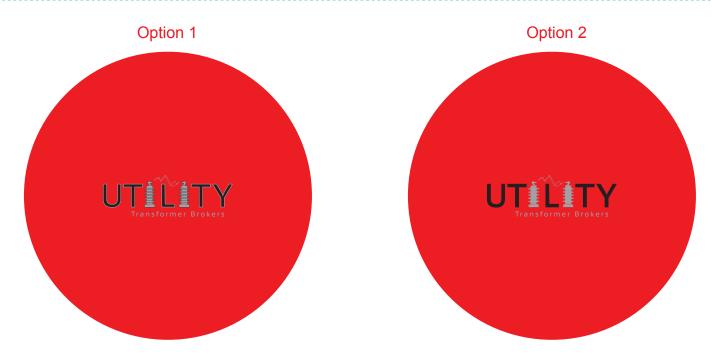

## THIN LINES & SMALL DETAILS WILL FILL IN DUE TO TIGHT REGISTRATION. PLEASE SEE SUGGESTED LAYOUT (Option 2)