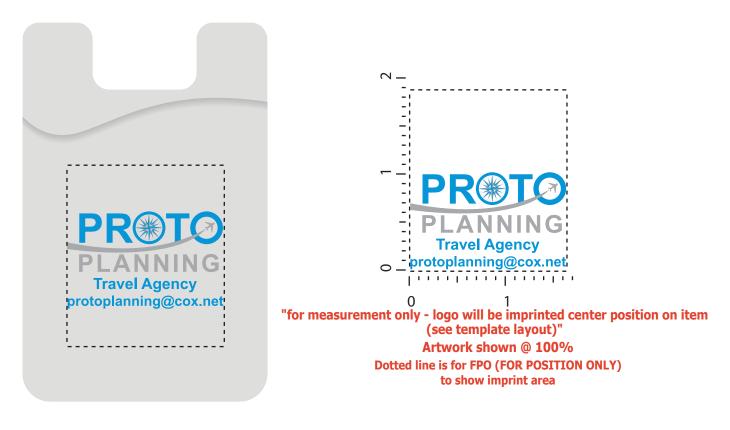

Order#: 128131 Product: Econo Silicone Mobile Device Pocket - White Item #: 1097-310432 Imprint Method: Silkscreen on the On Pocket - Light Blue 2925, Silver 877

## PLEASE BE ADVISED THAT SOME INTRICATE DETAILS AND FINE LINES IN THE LOGO ARTWORK MAY FILL IN RANDOMLY. WE WILL REQUIRE YOUR PERMISSION TO PRINT AS IS.

It is imperative that you view your e-proof and submit your approval and/or changes promptly to maintain your anticipated delivery date.

Please keep in mind that this virtual proof is not a printed sample of your artwork on our product. The size and placement of the artwork may vary from this proof when actually printed on the product. Carefully review the attached proof for verification of copy & layout.