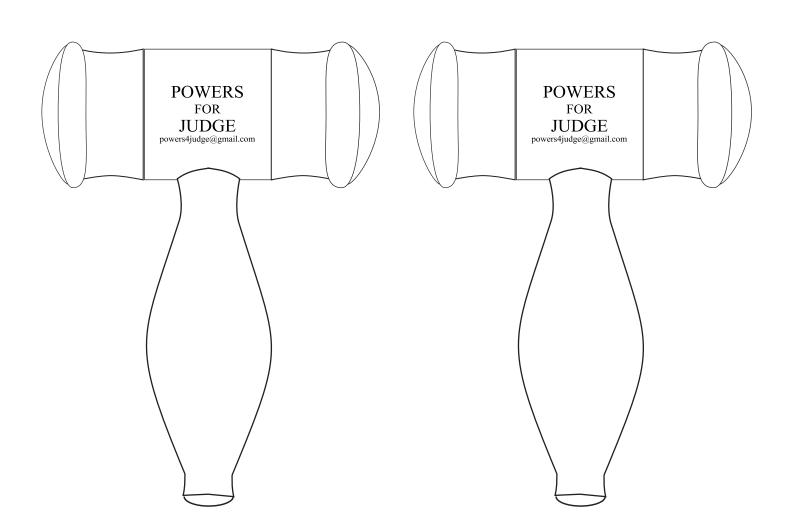

CAREFULLY REVIEW THE ARTWORK ATTACHED.

Order#: 128122

**Product:** Gavel Stress Ball Item #: 1008-100953

Imprint Method: Pad Print on the On Head (Side 1 & 2) - Black