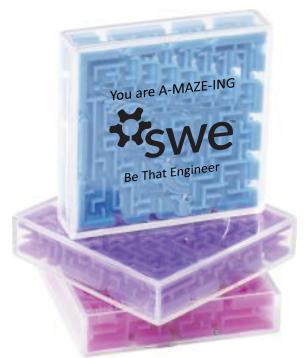

Order#: 128107

Product: A-Maze-ing Game Item #: 1280-304316

Imprint Method: Screen Print on the Front - Black

Actual size of black imprint on the A-Maze-ing Game in assorted colors. Note: Red box indicates imprint area and will not print.

Graphic is for placement only not to scale