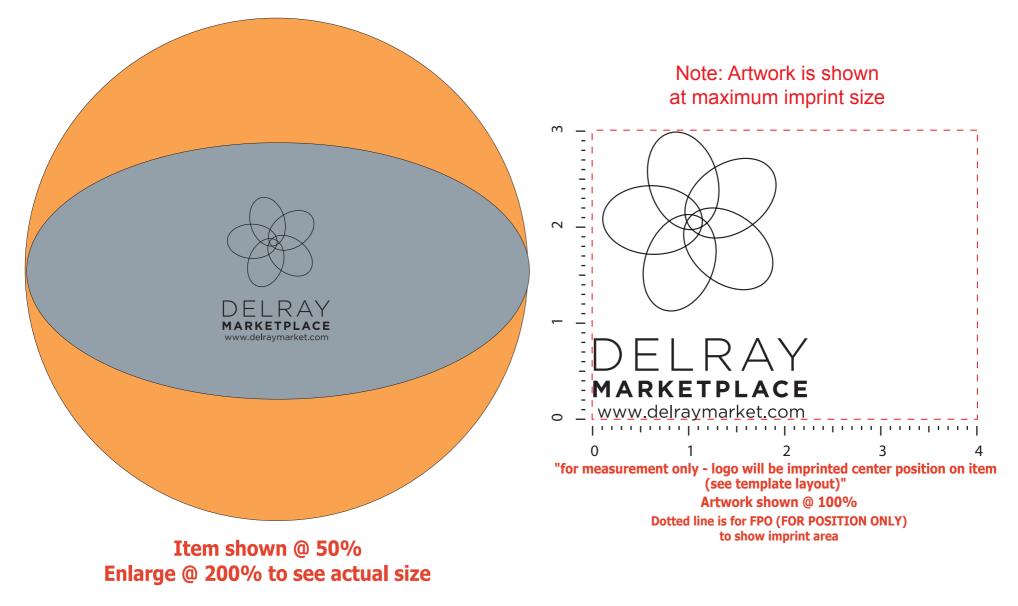

Order#:128093Product:Luster Tone Beach Ball - Translucent OrangeItem #:1097-300650Imprint Method:Screen Print on the One Silver Panel - Black

eProof

It is imperative that you view your e-proof and submit your approval and/or changes promptly to maintain your anticipated delivery date.

Please keep in mind that this virtual proof is not a printed sample of your artwork on our product. The size and placement of the artwork may vary from this proof when actually printed on the product. Carefully review the attached proof for verification of copy & layout.