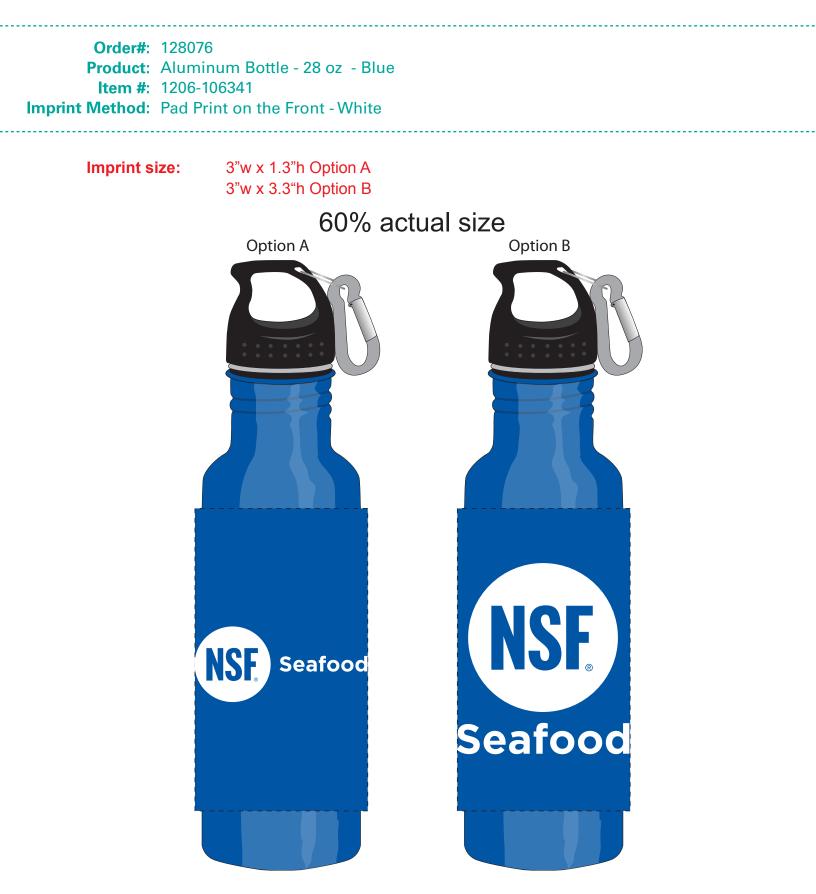

## eProof

2 Split Rock Drive Suite 11, Cherry Hill, NJ 08003
Telephone: 1-856 424-4818 or 1-800 320-1510
Fax: 1-856 424-5269
Hours of Operation: 9:00 - 5:30 pm Eastern, M - F
Customer Service E-mail: service@garrettspecialties.com