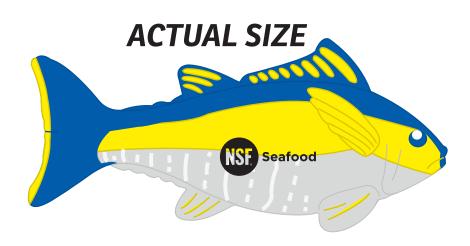

**Order#**: 128076

**Product:** Yellowfin Tuna Stress Reliever

Item #: 1008-304758

Imprint Method: Pad Print on the Side 2 - Black

Note: " $\mathbb{R}$ " will print as a dot at such a small size.