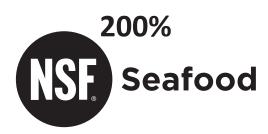

**Order#**: 128076

Product: Shrimp Stress Ball Item #: 1008-304232

**Imprint Method**: Pad Print on the OnTop - Black

Note: "®" WILL PRINT AS A DOT OR FILL IN COMPLETELY AT IMPRINT SIZE.