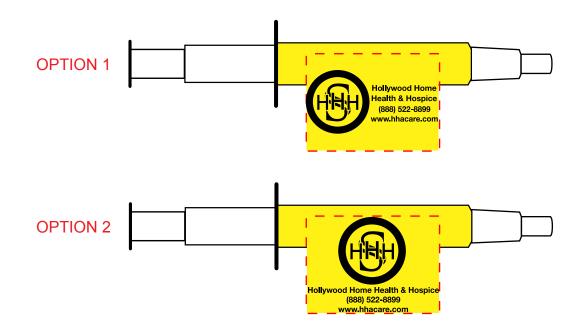

Order#: 128075 Product: Syringe Highlighter/Pen Item #: 1279-107703 Imprint Method: Pad Print on the Barrel - Black

eProof

## \*\*\*IMPORTANT INFORMATION\*\*\* (PLEASE READ)

Please proof carefully for spelling errors, omissions, and layout accuracy. It is your responsibility to correct any errors. Garrett Specialties assumes no responsibility for errors after a proof has been authorized to print. Please note changes or revisions to your proof from your original instructions may cause revision in your ship date. Delays in paper proof approval also may require a change in your schedule ship dates. Occasionally, some fax machines may distort the image. Please pay close attention to numbers.

It is imperative that you view your e-proof and submit your approval and/or changes promptly to maintain your anticipated delivery date.

Please keep in mind that this virtual proof is not a printed sample of your artwork on our product. The size and placement of the artwork may vary from this proof when actually printed on the product. Carefully review the attached proof for verification of copy & layout.