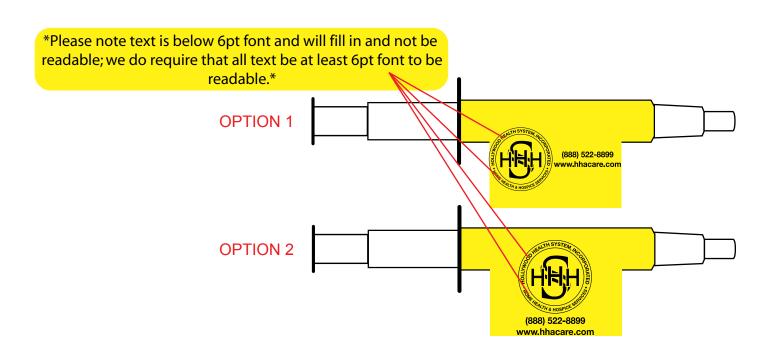

**Order#**: 128075

**Product:** Syringe Highlighter/Pen

**Item #**: 1279-107703

Imprint Method: Pad Print on the Barrel - Black

## \*\*\*IMPORTANT INFORMATION\*\*\* (PLEASE READ)

Please proof carefully for spelling errors, omissions, and layout accuracy. It is your responsibility to correct any errors. Garrett Specialties assumes no responsibility for errors after a proof has been authorized to print. Please note changes or revisions to your proof from your original instructions may cause revision in your ship date. Delays in paper proof approval also may require a change in your schedule ship dates. Occasionally, some fax machines may distort the image. Please pay close attention to numbers.