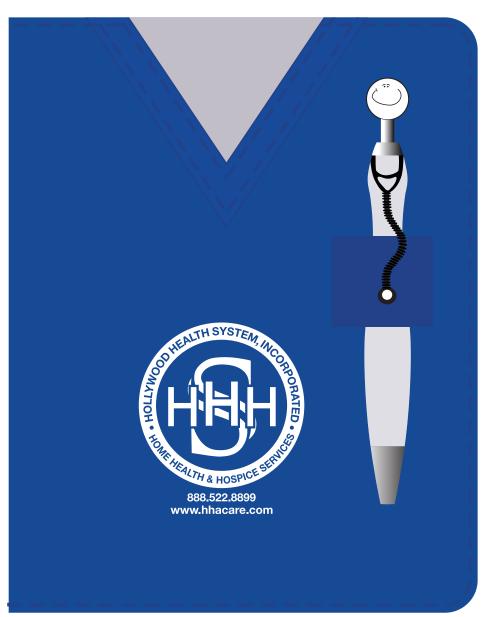

Order#: 128075

**Product:** Scrubs Notebook with Swanky Stethoscope Pen - Blue

Item #: 1097-311973

Imprint Method: Screen Print on the Front - White

"for measurement only - logo will be imprinted center position on item (see template layout)" Artwork shown @ 100% **Dotted line is for FPO (FOR POSITION ONLY)** 