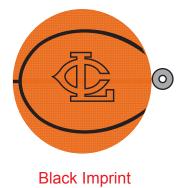

## A STOCK RED IMPRINT WILL NOT SHOW UP AGAINST THE ORANGE BASKETBALL KEYCHAIN. A BLACK IMPRINT IS RECOMMENDED FOR BETTER CONTRAST. PLEASE ADVISE.

**Red Imprint** 

0