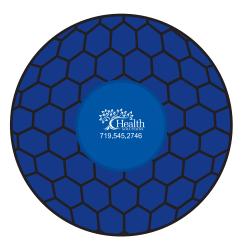

## eProof

2 Split Rock Drive Suite 11, Cherry Hill, NJ 08003 Telephone: 1-856 424-4818 or 1-800 320-1510 Fax: 1-856 424-5269 Hours of Operation: 9:00 - 5:30 pm Eastern, M - F Customer Service E-mail: service@garrettspecialties.com

Order#: 128061 Product: Blossom Bomb Mesh Squeezer Item #: 1008-307256 Imprint Method: Screen Print on the Blue Cap - White



## OPTION 1 ACTUAL SIZE



## RECOMMENDED OPTION OPTION 2 ACTUAL SIZE



## \*\*\*IMPORTANT INFORMATION\*\*\* (PLEASE READ)

Please proof carefully for spelling errors, omissions, and layout accuracy. It is your responsibility to correct any errors. Garrett Specialties assumes no responsibility for errors after a proof has been authorized to print. Please note changes or revisions to your proof from your original instructions may cause revision in your ship date. Delays in paper proof approval also may require a change in your schedule ship dates. Occasionally, some fax machines may distort the image. Please pay close attention to numbers.

It is imperative that you view your e-proof and submit your approval and/or changes promptly to maintain your anticipated delivery date.

Please keep in mind that this virtual