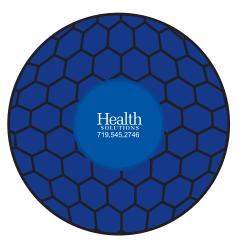

## eProof

2 Split Rock Drive Suite 11, Cherry Hill, NJ 08003 Telephone: 1-856 424-4818 or 1-800 320-1510 Fax: 1-856 424-5269 Hours of Operation: 9:00 - 5:30 pm Eastern, M - F Customer Service E-mail: service@garrettspecialties.com

Order#: 128061 Product: Blossom Bomb Mesh Squeezer Item #: 1008-307256 Imprint Method: Screen Print on the Blue Cap - White



## OPTION 1 ACTUAL SIZE



## RECOMMENDED OPTION OPTION 2 ACTUAL SIZE



## \*\*\*IMPORTANT INFORMATION\*\*\* (PLEASE READ)

Please proof carefully for spelling errors, omissions, and layout accuracy. It is your responsibility to correct any errors. Garrett Specialties assumes no responsibility for errors after a proof has been authorized to print. Please note changes or revisions to your proof from your original instructions may cause revision in your ship date. Delays in paper proof approval also may require a change in your schedule ship dates. Occasionally, some fax machines may distort the image. Please pay close attention to numbers.

It is imperative that you view your e-proof and submit your approval and/or changes promptly to maintain your anticipated delivery date.

Please keep in mind that this virtual proof is not a printed sample of your artwork