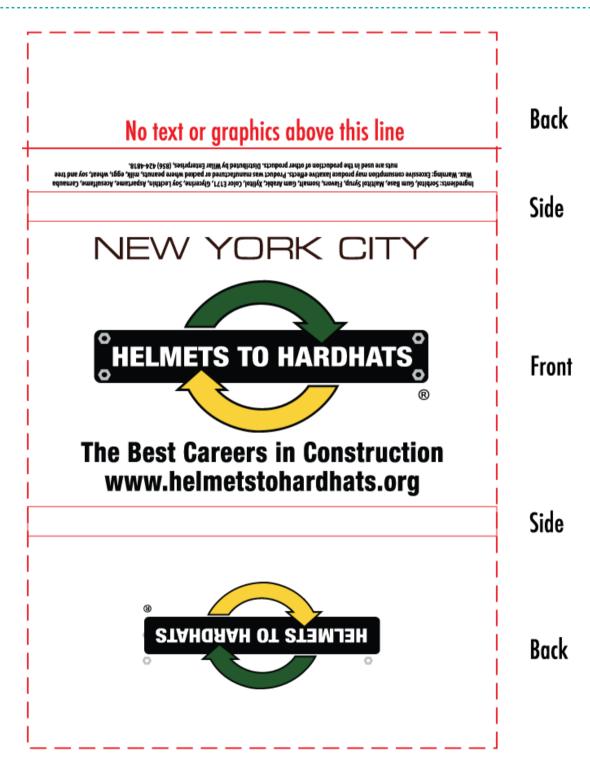

-----

Order#: 128055

Product: Gum Pack

Item #: 1303-301599

Imprint Method: 4 Color Process on the Sleeve