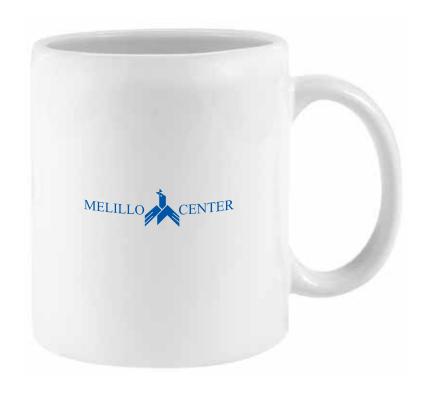

**Order#**: 128030

Product: C-Handle Mug - White

**Item #**: 1219-312754

Imprint Method: Pad Print on the Front - Reflex Blue

## MOCK-UP BELOW Not Shown To Actual Size For Visualization Purpose Only