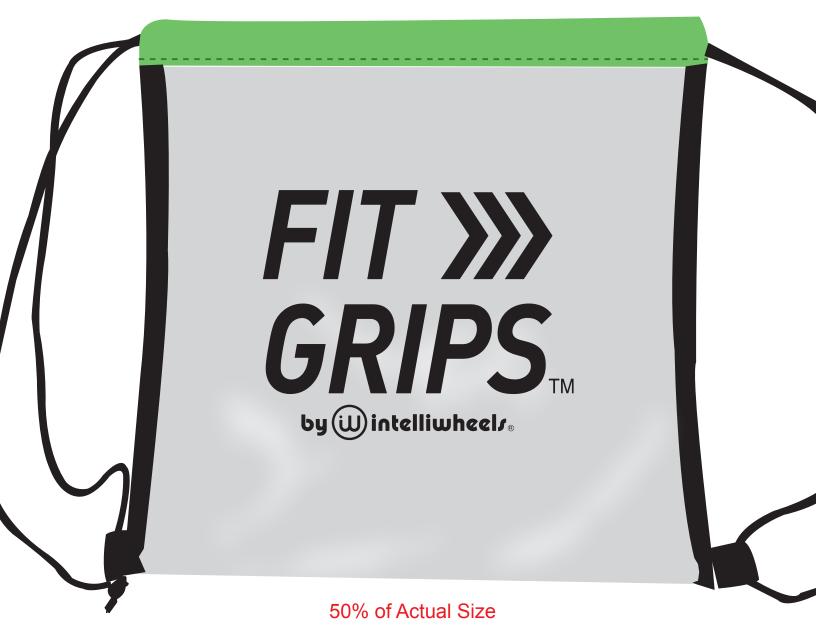

Order#: 128023 Product: Clear Bag with Drawstring - Lime Green Item #: 1008-312313 Imprint Method: Screen Print on the Side 1 - Black

eProof